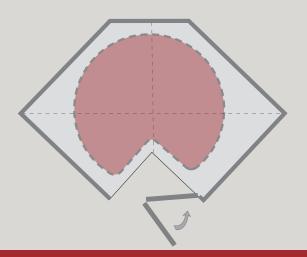

## **WALL CABINET STYLE**

NOTE: Kidney shape lazy susans do not have doors atrtached. (see pie cut lazy susan)

Please be sure you are choosing the correct product. Wall cabinets come in many different widths and heights. Please see installation instructions for more details on proper measuring.