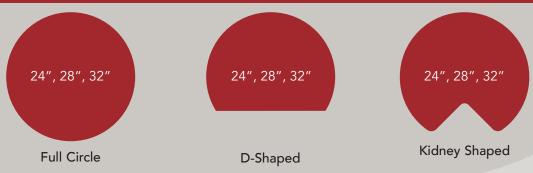

## **WALL CABINET STYLE**

NOTE: Kidney shape lazy susans do not have doors atrtached. (see pie cut lazy susan)

Please be sure you are choosing the correct product. Wall cabinets come in many different widths and heights. Please see installation instructions for more details on proper measuring.

#### **BASE CABINET STYLE**

NOTE: Kidney shape lazy susans do not have doors atrtached. (see pie cut lazy susan)

Please be sure you are choosing the correct product. Base cabinets come in many different widths and heights. Please see installation instructions for more details on proper measuring.