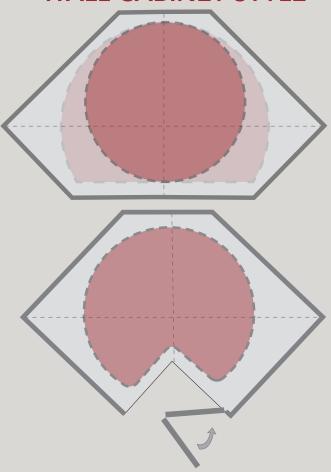

## **WALL CABINET STYLE**

NOTE: Kidney shape lazy susans do not have doors atrtached. (see pie cut lazy susan)

Please be sure you are choosing the correct product. Wall cabinets come in many different widths and heights. Please see installation instructions for more details on proper measuring.