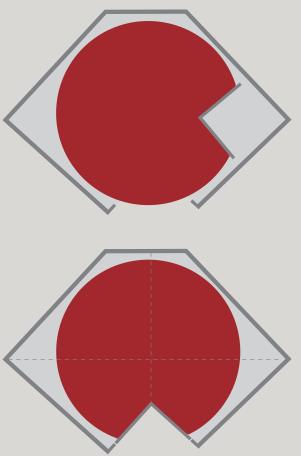

## **MUST BE ATTACHED TO DOORS**

Please be sure you are choosing the correct product. Base cabinets come in many different widths and heights. Please see installation instructions for more details on proper measuring.