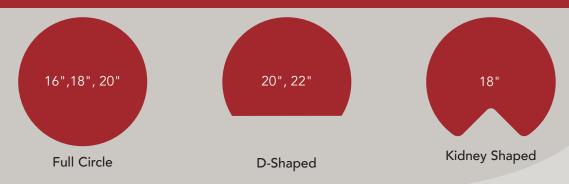

## **WALL CABINET STYLE**

NOTE: Kidney shape lazy susans do not have doors atrtached. (see pie cut lazy susan)

Please be sure you are choosing the correct product. Wall cabinets come in many different widths and heights. Please see installation instructions for more details on proper measuring.