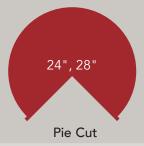

## **BASE CABINET STYLE (PIE CUT Only)**

## **MUST BE ATTACHED TO DOORS**

Please be sure you are choosing the correct product. Base cabinets come in many different widths and heights. Please see installation instructions for more details on proper measuring.